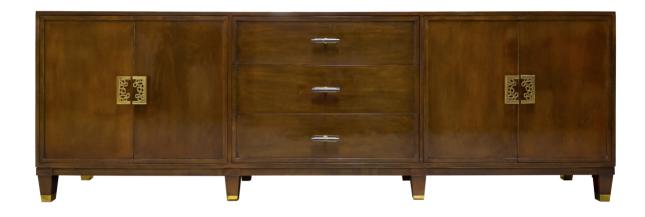

## KINDEL

Width: 107" (271.78 cm)

**Depth:** 18" (45.72 cm)

68-3-DR4-DW4-DR4-BF3

# Facets 107" Credenza Two Door, Three Dimensions Drawer, Two Door

**Facets** 

The 107" Credenza is available with doors and drawers.

This version is 107" wide with 4 doors and 3 drawers. The doors and drawers feature flat frames, tapered leg with ferrules in antique brass, bubble split pulls in antique brass on doors and marble pull in brass. Finished in Avellino (74).