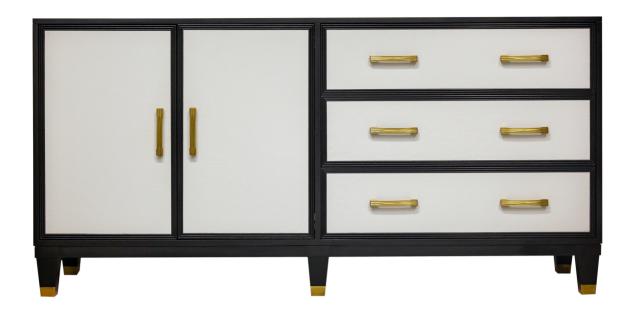

#### **Facets**

The 72" Credenza is available with doors and drawers.

This version is 72" wide with 2 doors and 3 drawers. The doors and drawers feature Oyster leather and beaded frame, tapered legs with ferrule in antique brass, strie pulls in antique brass. Finished in Heron (563).