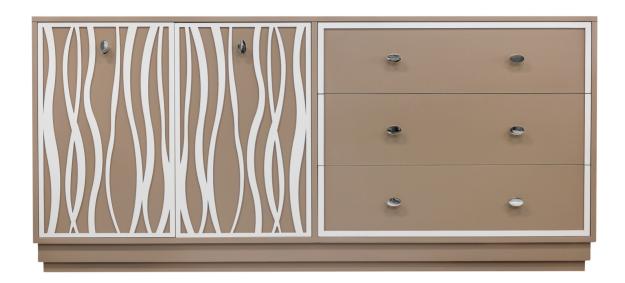

# Facets 72" Credenza, Two Door, Three Dimensions Drawer

#### **Facets**

The 72" Credenza is available with doors and drawers.

This version is 72" wide with 2 doors and 3 drawers. The doors feature seagrass overlay and drawers with flat frame, step plinth base, oval knobs in polished nickel. Finished in Grey (75) and White (70).