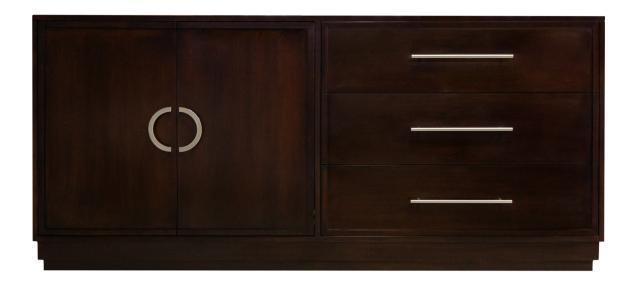

#### **Facets**

The 72" Credenza is available with doors and drawers.

This version is 72" wide with 2 doors and 3 drawers. The doors and drawers feature flat frame, step plinth base, half circle pull in nickel and slim bar pull in stainless steel. Finished in Heron (563).