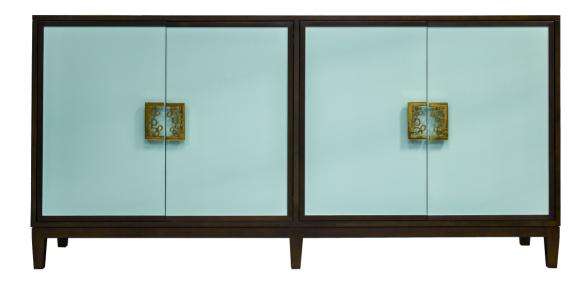

# Facets 72" Credenza, Four Door

### **Facets**

The 72" Credenza is available with doors and drawers.

This version is 72" wide with 4 doors. The doors feature flat frames, tapered leg base, bubble split pulls in antique brass. Finished in Grosse Pointe (62) and Robin's Egg Blue (51).