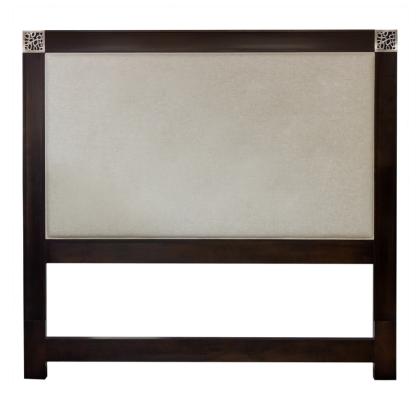

# Facets Headboard, Queen 60H

### **Facets**

The Facets headboard is available with multiple panel insert options in three heights. This version is Queen, 60 inches high and features upholstery inset panel, bubble square accents in nickel. Finished in Heron (563). A metal bed frame is included. Also available as a bed with a sandbox frame.