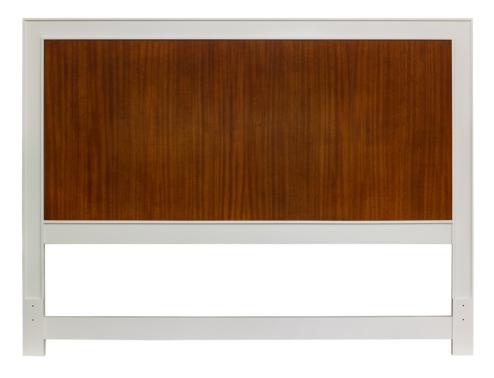

#### **Facets**

The Facets headboard is available with multiple panel insert options in three heights. This version is King, 60 inches high and features Ribbon Stripe Mahogany veneer inset panel. Finished in Bone (71) and Brighton (32). A metal bed frame is included. Also available as a bed with a sandbox frame.