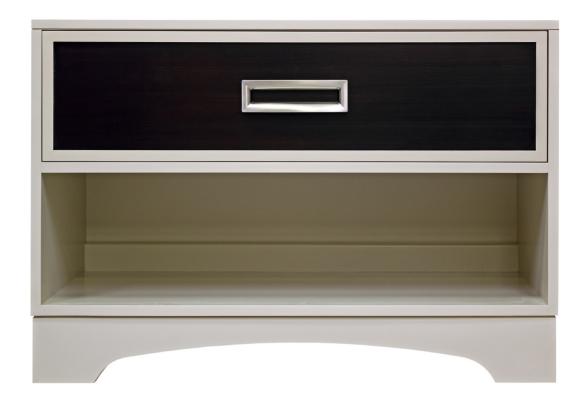

## Facets 36" Low Chest/Nightstand, One-Drawer

### **Facets**

The 36" Low Chest is available with drawers.

This version is 36" wide with a drawer. The drawer features flat frame, plinth base with cut out, flared rectangle pull in brushed nickel. Finished in Putty (52) and Bark (61). Power outlets, both electric and USB, are available for an extra charge.