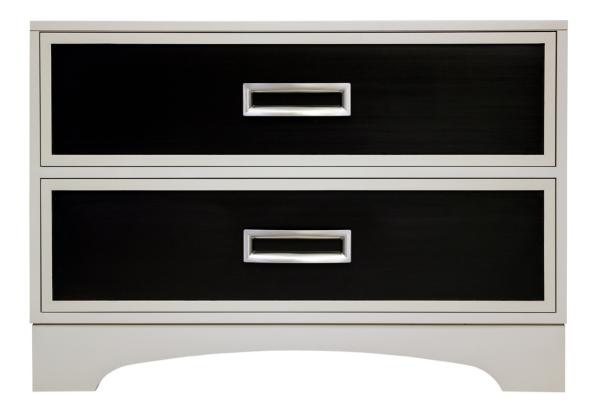

# Facets 36" Low Chest/Nightstand, Two-Drawer

#### **Facets**

The 36" Low Chest is available with drawers.

This version is 36" wide with 2 drawers. The drawers feature flat frames, plinth base with cut out, flared rectangle pull in brushed nickel. Finished in Putty (52) and Bark (61). Power

outlets, both electric and USB, are available for an extra charge.

For more information on the array of luxury options with

Wood Species: Maple

Facets, Click Here.