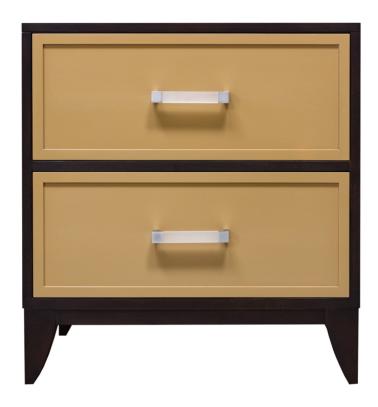

#### **Facets**

The 24" Low Chest is available with door or drawers.

This version is 24" wide with 2 drawers. The drawers features flat frames, saber leg base, acrylic pearl pulls in satin nickel. Finished in Heron (563) and Caramel (40). Power outlets, both electric and USB, are available for an extra charge.