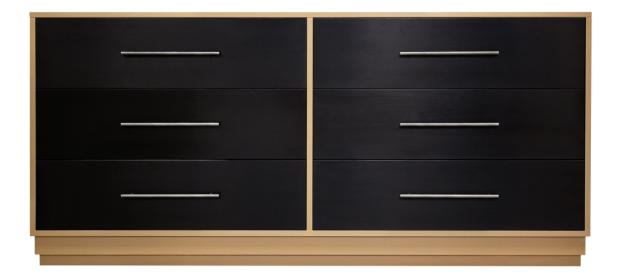

#### **Facets**

The 72" Credenza is available with doors and drawers.

This version is 72" wide with 6 drawers. The drawers feature step plinth base, slim bar pulls in satin nickel. Finished in Caramel (40) and Black Lacquer (80).