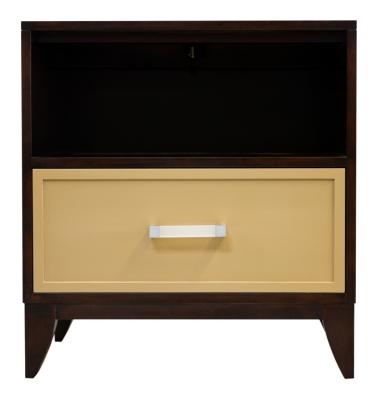

## Facets 24" Low Chest/ Nightstand, One Drawer

#### **Facets**

The 24" Low Chest is available with doors and drawers.

This version is 24" wide with a drawer. The drawer feature a flat frame, saber leg base, acrylic pearl pull in satin nickel. Finished in Heron (563) and Caramel (40). Power outlets, both electric and USB, are available for an extra charge.