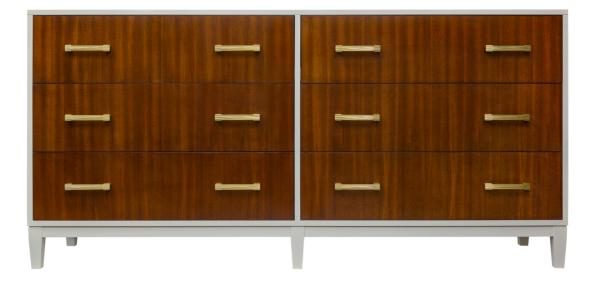

#### Facets

The 72" Credenza is available with doors and drawers.

This version is 72" wide with 6 drawers. The drawers feature ribbon stripe mahogany, tapered legs, strie pulls in antique brass. Finished in Bone (71) and Brighton (32).

# Dimensions

Width: 72" (182.88 cm)

Height: 34.75" (88.265 cm)

Depth: 18" (45.72 cm)