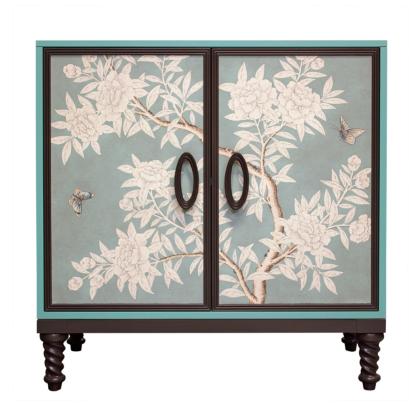

#### **Facets**

The 36" Chest is available with doors or drawers.

This version is 36" wide with doors. The doors feature Hampton Garden (SY-327) wallpaper from Gracie Studio with beaded frame, twisted legs, textured oval ring pulls in nickel. Finished in Robin's Egg Blue (51) and custom Slate finish. Wallpaper is COM.