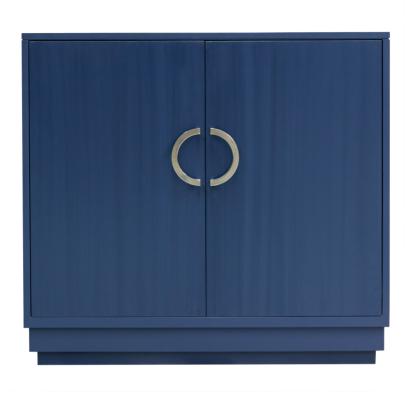

#### Facets

The 36" Chest is available with doors or drawers.

This version is 36" wide with doors. The doors feature step plinth base, half circle pulls in nickel. Finished in Indigo Striata (373).

For more information on the array of luxury options with Facets, Click Here.