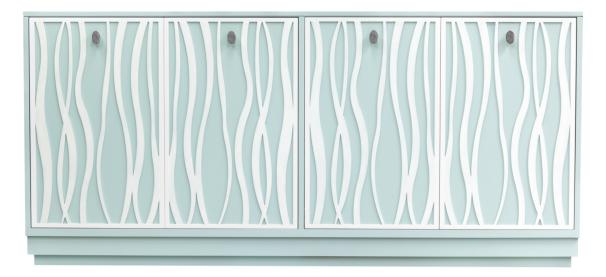

#### Facets

The 72" Credenza is available with doors and drawers.

This version is 72" wide with 4 doors. The doors feature seagrass overlay, step plinth base, oval knob in polished nickel. Finished in Ocean (56) and White (70).