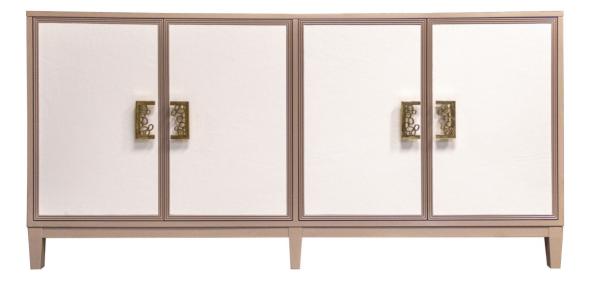

# Facets 72" Credenza, Four Door

#### Facets

The 72" Credenza is available with doors and drawers.

This version is 72" wide with 4 doors. The doors feature Oyster leather with beaded frame, tapered legs, bubble split pulls in antique brass. Finished in Grey (75).