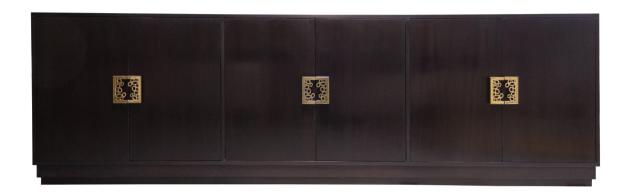

## Facets 107" Credenza, 6 Door

#### **Facets**

The 107" Credenza is available with doors and drawers.

This version is 107" wide with 6 doors. The doors feature step plinth base, bubble split pulls in antique brass. Finished in Dearborn (63).