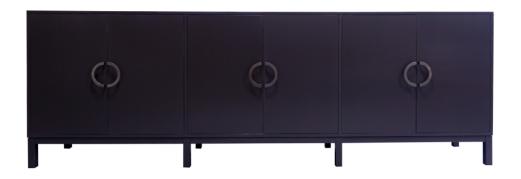

## Facets 107" Credenza, Six Door

#### Facets

The 107" Credenza is available with doors or drawers.

This version is 107" wide with 6 doors. The doors feature Parson style base, half circle in nickel. Finished in Slate (398).

For more information on the array of luxury options with Facets, Click Here.