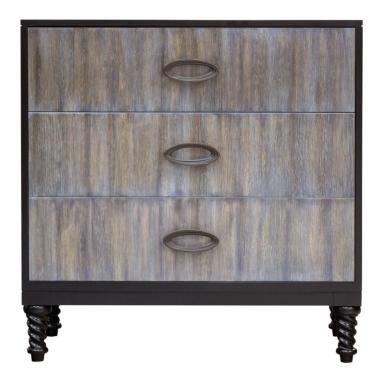

# Facets 36" Chest, Three Drawer

### **Facets**

The 36" Chest is available with doors or drawers.

This version is 36" wide with drawers. The drawers feature ceruse oak veneer, twisted legs, textured oval ring in bronze. Finished in Black Lacquer (80) and Ceruse Charcoal (802).