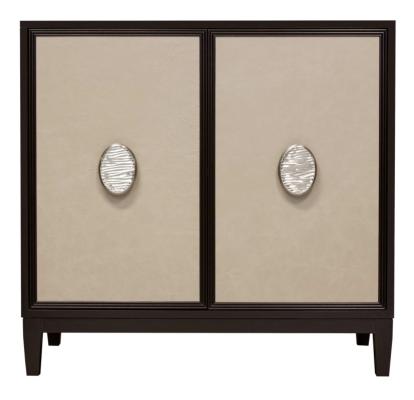

## Facets 36" Chest, Two Door

#### **Facets**

The 36" Chest is available with doors or drawers.

This version is 36" wide with doors. The doors feature Ash leather and beaded frame, tapered legs, oval strie in nickel. Finished in Slate (389).

### **Dimensions**

**Width:** 36" (91.44 cm) **Height:** 35.75" (90.805 cm)

**Depth:** 18" (45.72 cm)