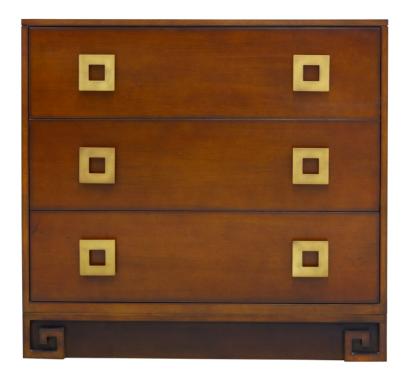

# 68-1-DW1-BG1 Facets 36" Chest, Three Drawer

#### Facets

The 36" Chest is available with doors or drawers.

This version is 36" wide with drawers. The drawers feature Greek key base, modern square pulls in bronze. Finished in Brighton (32).

For more information on the array of luxury options with Facets, Click Here.

Wood Species: Maple

# Dimensions

Width: 36" (91.44 cm)

Height: 33.75" (85.725 cm)

Depth: 18" (45.72 cm)