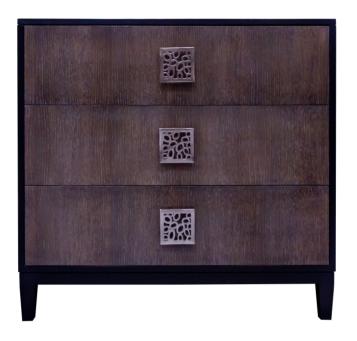

#### Facets

The 36" Chest is available with doors or drawers.

This version is 36" wide with drawers. The drawers feature ceruse oak veneer, tapered legs, bubble square pull in nickel. Finished in Black Lacquer (80) and Ceruse Charcoal (802).