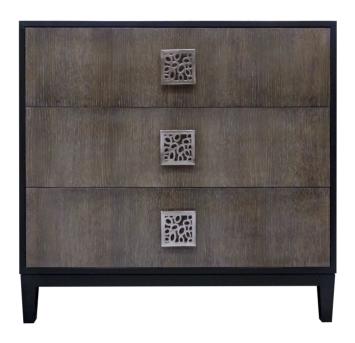

#### **Facets**

The 36" Chest is available with doors or drawers.

This version is 36" wide with drawers. The drawers feature ceruse oak veneer, tapered legs, bubble square in nickel. Finished in Black Lacquer (80) and Ceruse Charcoal (802).