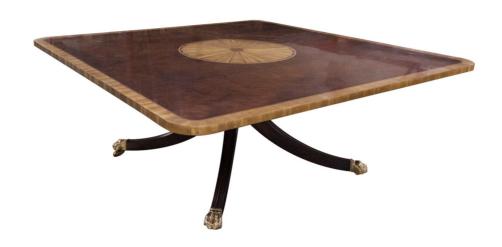

# Julian Cocktail Table - Custom, Square

The top of Councill's Julian table features figured, swirl Mahogany, with a Satinwood border and Tulipwood inlay. The center circle medallion is Satinwood in a starburst pattern. Polished brass toe caps and casters are standard. Medium contrast is standard on the satinwood border and medallion.