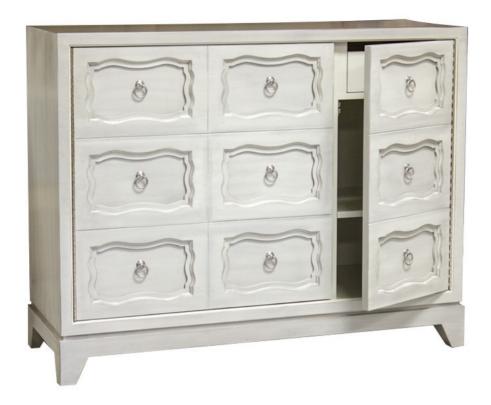

## **Dorothy Door Chest - Custom**

#### **Dorothy Draper**

Two door chest that reveals one tray drawer and one adjustable shelf behind each door. Solid brass ring pull hardware. Painted accent and gilt leaf accents surround each rectangular inset. Please specify accent color to combine with standard gilt leaf. Polished nickel or brushed nickel hardware available for no extra charge. Custom Dimensions.