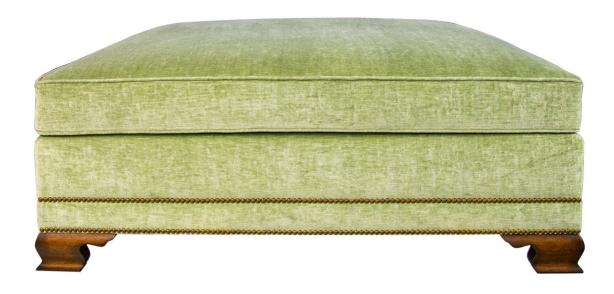

### Ottoman - Custom Size

This ottoman is a perfect companion to the 477 chair. Standard features are nail head trim, attached cushion top, and solid Maple bracket feet.

Wood Species: Hardwood

### **Dimensions**

Width: 48" (121.92 cm)

**Depth:** 48" (121.92 cm)

Height: 18" (45.72 cm)