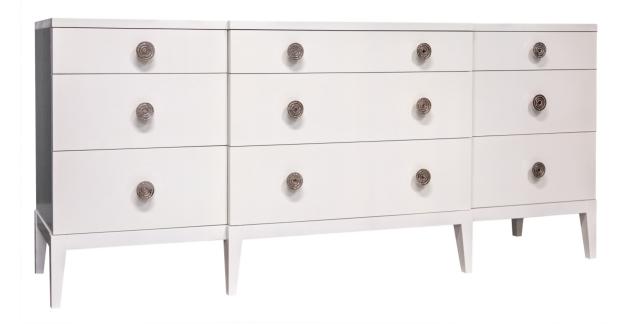

## C123-022D Metropolitan Dresser - Cherry

The Metropolitan Dresser possesses a breakfront design with nine drawers for ample storage. Six elegant tapered legs. Antique Bronze hardware is standard. Made in Cherry and available in any wood finish or painted lacquer.