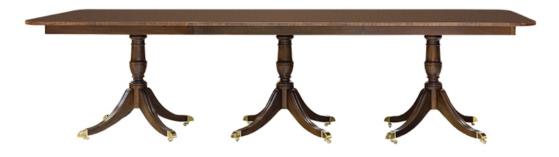

# 76-016A **Dining Table - Custom Triple Pedestal**

Custom dimensions are 120" Closed Width and 48" Depth. Three pedestals with four legs each. Standard four 12" leaves with aprons, solid brass casters and toe caps.

## Dimensions

Width: 120" (304.8 cm)

Height: 30" (76.2 cm)

Depth: 48" (121.92 cm)