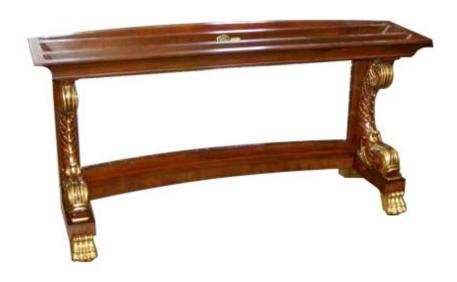

# 385-X Custom Entry Table

We customized the 385 demiline console into a long wall console utilizing the dolphins at each end and a brass grill in the back. The base was built to hold a solid marble top.

### **Dimensions**

Width: 72" (182.88 cm)

**Depth:** 24" (60.96 cm)

Height: 36" (91.44 cm)