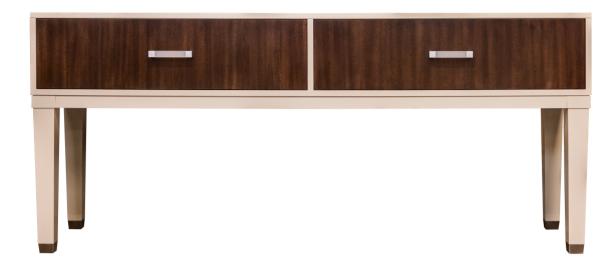

## **Facets Two Drawer Console**

Two drawer console with Ribbon Stripe Mahogany on drawer fronts. Case and legs finished in Putty. Nickel pulls and ferrules on feet.

Wood Species: Maple, Mahogany

## **Dimensions**

**Width:** 72" (182.88 cm) **Height:** 30.5" (77.47 cm)

**Depth:** 18" (45.72 cm)