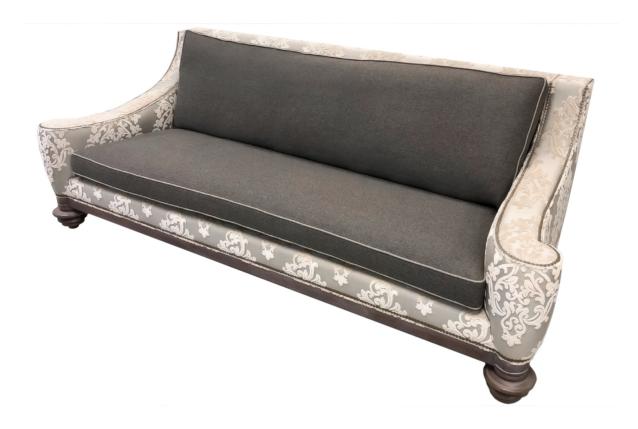

## Jeffery Roberts Eastern Sofa

Bench seat and single cushion back. Contrasting fabric with nails. Robert Allen Royal Beauty Sterling and Robert Allen Wool Suit in Mink. Feet finished in Sparrow. Sale price \$4450

## **Dimensions**

Width: 102" (259.08 cm)

Height: 36" (91.44 cm)

**Arm Height:** 22.5" (57.15 cm)

**Seat Height:** 18.5" (46.99 cm)