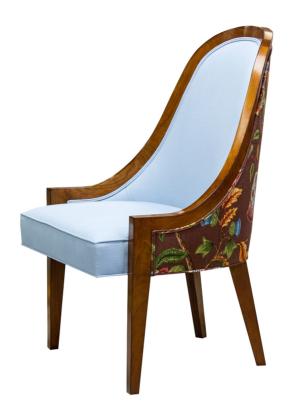

#### Knowledge

The Savoy chair is complex with a continuous rail that arches and sweeps to the seat rail. The fully upholstered back envelops the dinner guest creating hours of comfort at the dining table. Showroom sample finished in Brighton with Blue linen seat and Robert Allen Fellow on out back.

Wood Species: Cherry

COM Required: 3.5 yards

### **Dimensions**

Width: 23.5" (59.69 cm)

**Depth:** 27.25" (69.215 cm)

Height: 39.5" (100.33 cm)

Seat Height: 18.5" (46.99 cm)