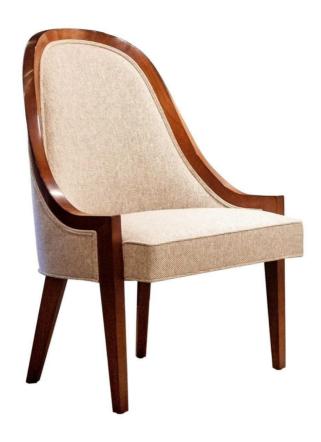

# Savoy Dining Chair-Reserve

### Knowledge

The Savoy chair is complex with a continuous rail that arches and sweeps to the seat rail. The fully upholstered back envelops the dinner guest creating hours of comfort at the dining table. Showroom sample finished in Brighton with beige fabric. Sale price \$1517

Wood Species: Cherry

COM Required: 3.5 yards

## **Dimensions**

Width: 23.5" (59.69 cm)

**Depth:** 27.25" (69.215 cm)

Height: 39.5" (100.33 cm)

Seat Height: 18.5" (46.99 cm)