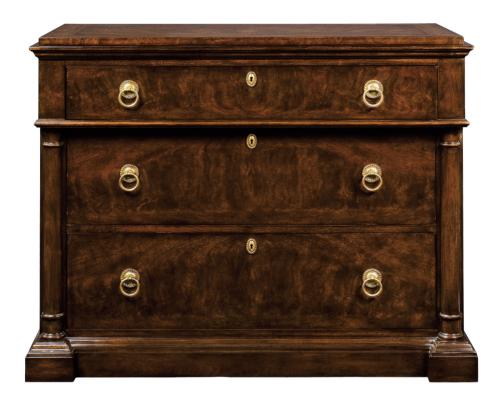

## 2010-474W Bryson Chest

The Bryson has a raised top that features fancy, book and butt matched Crotch Walnut surrounded by a Walnut burl border with Holly and Ebony inlay lines. Three matched Crotch Walnut drawers. The two columns reflect a Neoclassic influence in joining the projecting top drawer to the inset plinth base. Satin brass hardware.