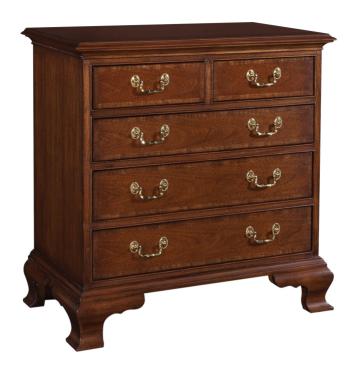

# **Adam Chest**

The Adam Chest is very versatile for any room in your home. The top and five drawers feature Figured Mahogany veneer with a Ribbon-Stripe Mahogany border. Bead molding outlines each drawer. Beautiful ogee bracket feet enhance the classic design.

Wood Species: Mahogany

### **Dimensions**

Width: 32" (81.28 cm)

**Depth:** 18" (45.72 cm)