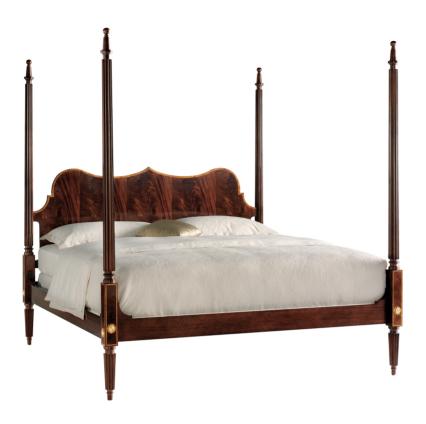

### **Niven Bed- Queen**

The Swirl Mahogany veneer with Satinwood border is beautifully enhanced by the serpentine shape of the Niven bed. The posts are uniquely faceted and terminate with shaped finials. The lower post sections have Satinwood inlays and feature decorative brass caps. There are shaped side and foot rails. The tapered faceted feet have brass sabots standard. Headboard Ht: 56". Inside (head to foot): 82". Inside (rail to rail): 61". Floor to top of box spring support: 15.75". Floor to top of side rail: 20".

Wood Species: Mahogany