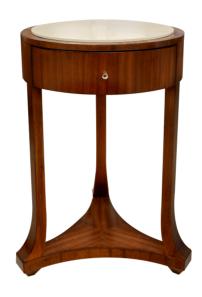

# Gueridon with Interchangeable Tops

Councill's Gueridon features three interchangeable tops on the same table! Shown is putty lacquer and included with the purchase of the table is an aged Ebony and an Indigo Striata top. You simply pop one top out and swap it with another color. It's that simple! There is a Ribbon-Stripe Mahogany apron with single drawer. Square flared legs terminate with a lower, concave shaped shelf and square, tapered feet.

Wood Species: Mahogany with Maple

## **Dimensions**

**Height:** 26" (66.04 cm) **Diameter:** 18" (45.72 cm)