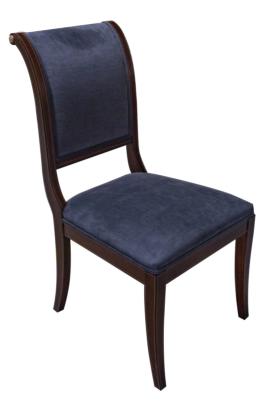

## 75-070 Sleigh Back Side Chair

Our iconic sleigh back side chair is finished in Brighton with a hand-painted gold fineline. It is upholstered in a Navy Chenille. This is a single chair - perfect for a desk chair or a single pull up chair for a room. Sale price \$500

Wood Species: Mahogany

## Dimensions

Width: 20" (50.8 cm)

Height: 38.25" (97.155 cm)

Depth: 25.25" (64.135 cm)

Seat Height: 19.25" (48.895 cm)