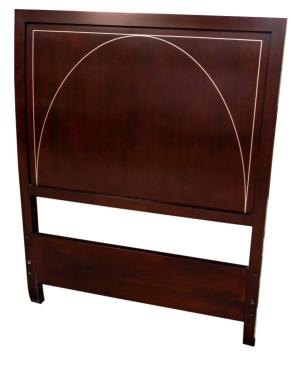

# 171-735 Knowledge Twin Headbaord

The sandbox bed headboard is dressed with a Champagne hand-painted swept-line stripe. The bed is crafted of Cherry hardwoods and straight grain veneers. These headboards are finished in Newcastle. Sale price \$500 each