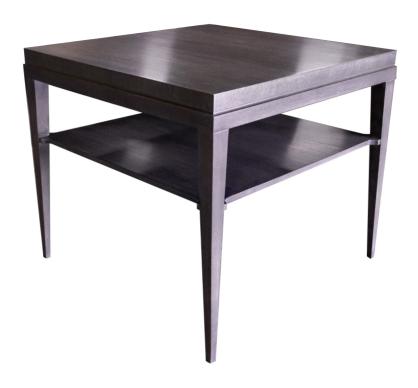

# **Nathan Side Table**

The Nathan Side Table is designed with a plank top. Square tapered legs joined by a shelf enhance the sleek look of this occasional table. This is finished in a custom black/grey paint. Sale price \$1845

Wood Species: Mahogany

## **Dimensions**

Width: 30.5" (77.47 cm)

**Depth:** 30.5" (77.47 cm)

Height: 27" (68.58 cm)