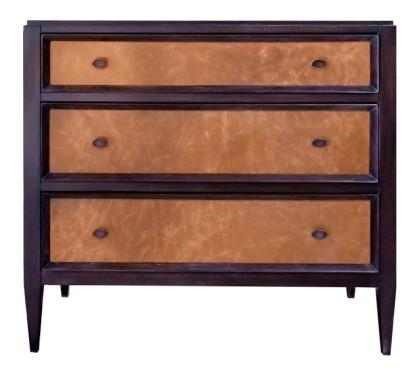

# Max Single Drawer Chest with Leather Drawer Fronts

Drawing from classic 18th century case proportions, the Max Chest incorporates 20th century French Moderne details. The chest has a stepped rectangular top of Ribbon Stripe Mahogany over a small top drawer and two deep lower drawers, each surrounded with a stylized bolection molding that creates a dramatic dimensional façade. The drawer fronts are in a Chestnut Leather from Barbarossa with Oiled bronze hardware. These chests are finished in limed mink. Sale price \$1156 each