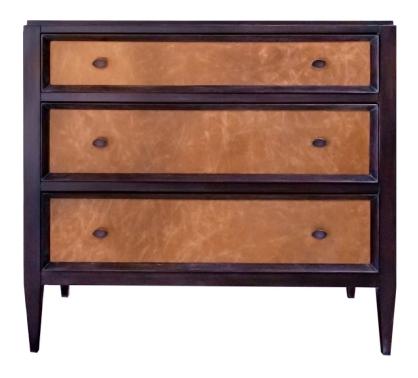

# Max Single Drawer Chest with Leather Drawer Fronts

Drawing from classic 18th century case proportions, the Max Chest incorporates 20th century French Moderne details. The chest has a stepped rectangular top of Ribbon Stripe Mahogany over a small top drawer and two deep lower drawers, each surrounded with a stylized bolection molding that creates a dramatic dimensional façade. The drawer fronts are in Leather from Barbarossa with Oiled bronze hardware.