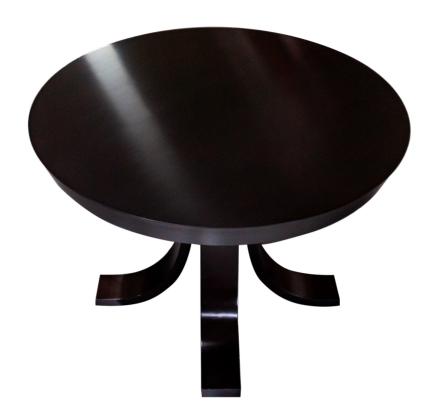

## Mark Custom Dining Table

Dorothy Draper designed the lobby of the Mark Hopkins Hotel in 1952. The signature lamp table design with C-curved legs is reproduced in this round Cherry dining table. The Mark Round table features a slip-matched, veneered top with a dramatic, angled Cherry rim. The pedestal base has four C-curved legs like the original. This is a custom size. Sale price \$2295

Wood Species: Cherry

## **Dimensions**

**Height:** 30" (76.2 cm) **Diameter:** 39" (99.06 cm)