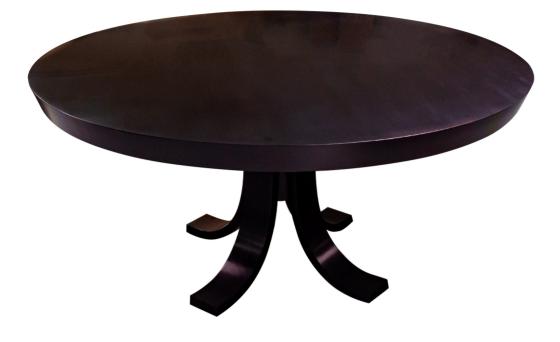

## 88-014 Mark Round Table-60"

Dorothy Draper designed the lobby of the Mark Hopkins Hotel in 1952. The signature lamp table design with C-curved legs is reproduced in this round Cherry dining table. The Mark Round table features a slip-matched, veneered top with a dramatic, angled Cherry rim. The pedestal base has four C-curved legs like the original. This table is a 60" round, finished in Bark, Satin. Sale price \$2295

Wood Species: Cherry

# Dimensions

Height: 30" (76.2 cm)

Diameter: 60" (152.4 cm)