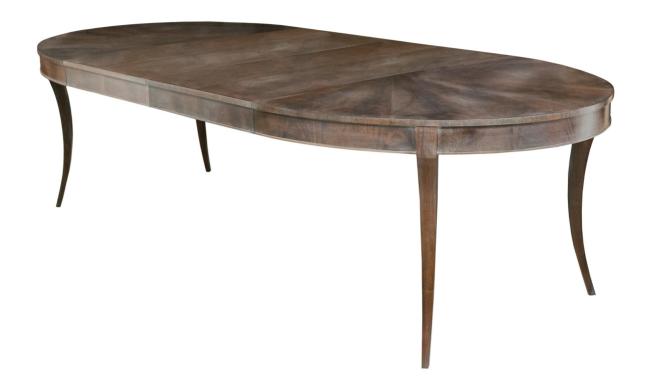

# **Saylor Dining Table**

Swirl Mahogany veneer is displayed in a sunburst pattern on the oval top of the Saylor. Sweeping Saber legs create elegance in defining the Saylor as one of Councill's most beautiful tables. Two 24" leaves are standard.

Wood Species: Mahogany

## **Dimensions**

Width: 62" (157.48 cm)

**Depth:** 48" (121.92 cm)

Height: 30" (76.2 cm)

Open Width: 110" (279.4 cm)