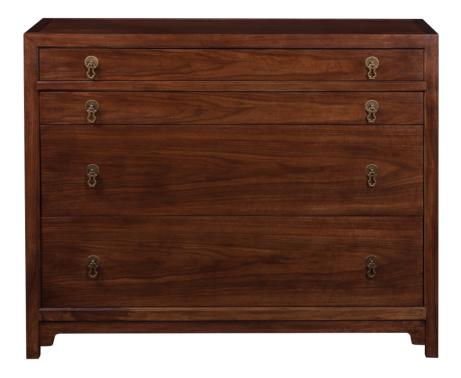

### 2004-600W Greyson Chest

Inspired by Asian design, the Greyson Chest is made of Walnut and features a figured Walnut top and drawer fronts. There are four drawers. Satin Brass hardware is standard.

Wood Species: Walnut

## Dimensions

Width: 49" (124.46 cm)

Height: 40" (101.6 cm)

Depth: 18" (45.72 cm)