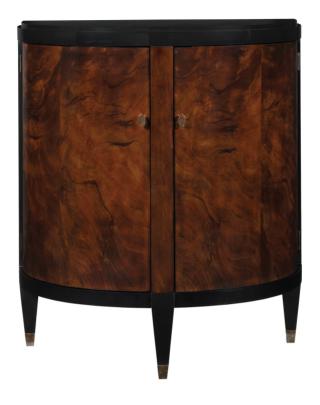

# **Denise Demilune**

Two large doors are beautifully enhanced by Swirl Mahogany veneer. Available in single finish only. Behind each door are two adjustable glass shelves. Antique bronze hardware.

Wood Species: Mahogany

## **Dimensions**

Width: 40" (101.6 cm)

**Depth:** 18" (45.72 cm)

**Height:** 46" (116.84 cm)