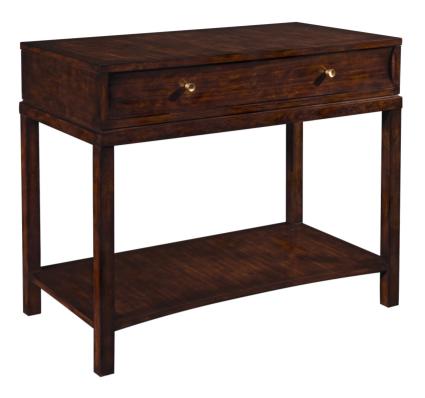

## **Noah Side Table**

The Noah is made of Mahogany and designed as a box on stand with a concave front shape and corresponding drawer. The square legs feature a conforming lower shelf. Brass hardware is standard.

Wood Species: Mahogany

# **Dimensions**

**Width:** 33" (83.82 cm) **Height:** 28" (71.12 cm)

**Depth:** 18" (45.72 cm)