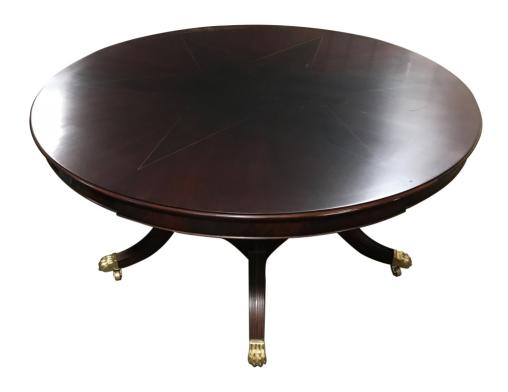

# **Cabildo Dining Table**

Center Star Pattern of Crotch Mahogany with Ebony and Holly snap lines. Single pedestal of five columns resting on a platform. Five fluted sweeps with brass hardware. Six perimeter leaves with aprons. Finished in Sable Satin. Some veneer cracks and lifting. Sale price \$1000

Wood Species: Mahogany

### **Dimensions**

**Height:** 30" (76.2 cm) **Diameter:** 60" (152.4 cm)

**Open Width:** 84" (213.36 cm)